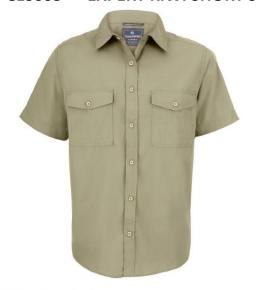

## **CES003 — EXPERT KIWI SHORT SLEEVED SHIRT**

**Fabric Description:** Recycled polyester cotton shirting & recycled zip tape.

**Fabric Composition:** 65% polyester, 35% cotton

Sizes: S - 3XL

Fit: Relaxed

Weight: 255g

Carton Quantities: 16

Branding Options: Embroidery, Vinyl, Screen, Transfer

Main Fabric Weight: 115g/m2

31" length • 3 pockets • including 1 hidden zipped security • Solarshield collar • Drying loops • Approximately 16 bottles